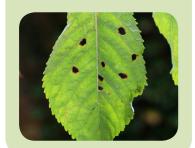

**Chewed Leaf** 

Bite Marks on Nut or Fruit

Hole in Trunk or Base of Tree

**Animal on Tree** 

Other Sign of Animal or Plant Living in Tree:

Plant Growing on Tree

**Insect Eggs** 

Bird Flying Around Tree