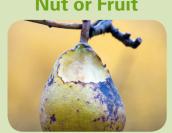

**Chewed Leaf** 

Bite Marks on Nut or Fruit

Hole in Trunk or Base of Tree

**Animal on Tree** 

Other Sign of Animal or Plant Living in Tree:

Plant Growing on Tree

**Insect Eggs** 

Bird Flying Around Tree