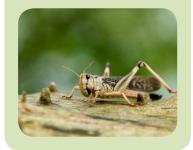

**Chewed Leaf** 

Bite Marks on Nut or Fruit

Hole in Trunk or Base of Tree

**Animal on Tree** 

Other Sign of Animal or Plant Living in Tree:

Plant Growing on Tree

**Insect Eggs** 

Bird Flying Around Tree