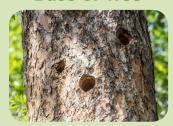

**Chewed Leaf** 

Bite Marks on Nut or Fruit

Hole in Trunk or Base of Tree

**Animal on Tree** 

Other Sign of Animal or Plant Living in Tree:

Plant Growing on Tree

**Insect Eggs** 

Bird Flying Around Tree