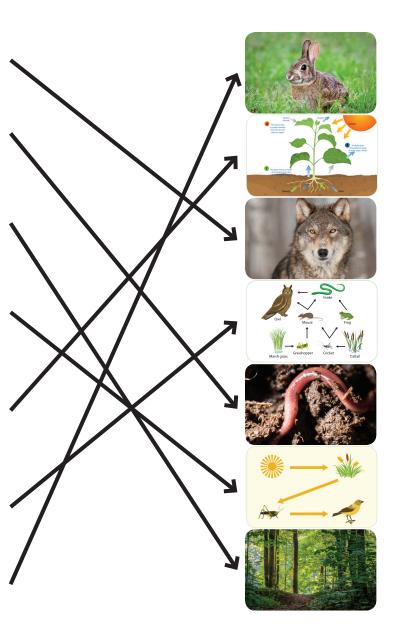

## Carnivore

An animal that eats other animals.

### Decomposer

An organism that eats dead material and causes it to break down.

## **Food chain**

The order in which animals feed on plants and on other animals.

## Photosynthesis

The process by which plants make food from sunlight, water, and carbon dioxide.

#### Food web

All the connected food chains in an ecosystem.

#### Herbivore

An animal that eats plants.

© PROJECT LEARNING TREE I Energy in Ecosystems E-Unit I Web of Life